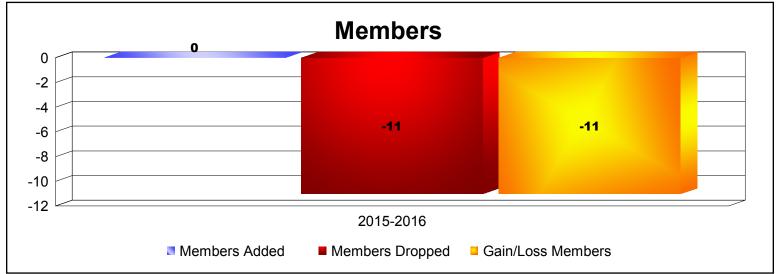

**Disbanded Districts**As of June 2016 Cumulative

| Year      | New<br>Clubs | Dropped<br>Clubs | Gain/<br>Loss<br>Clubs | New<br>Members | Charter<br>Members | Reinstate<br>Members | Transfer<br>Members | Total<br>Member<br>Added | Total<br>Members<br>Dropped | Gain/<br>Loss<br>Members |
|-----------|--------------|------------------|------------------------|----------------|--------------------|----------------------|---------------------|--------------------------|-----------------------------|--------------------------|
| 2015-2016 | 0            | -4               | -4                     | 0              | 0                  | 0                    | 0                   | 0                        | -11                         | -11                      |
| Average   | 0            | -4               | -4                     | 0              | 0                  | 0                    | 0                   | 0                        | -11                         | -11                      |