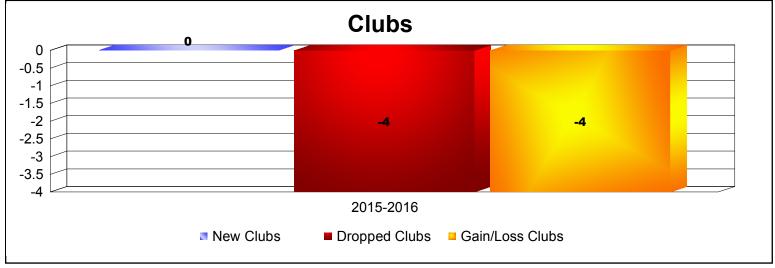

**Disbanded Districts**As of June 2016 Cumulative

| Year      | New<br>Clubs | Dropped<br>Clubs | Gain/<br>Loss<br>Clubs | New<br>Members | Charter<br>Members | Reinstate<br>Members | Transfer<br>Members | Total<br>Member<br>Added | Total<br>Members<br>Dropped | Gain/<br>Loss<br>Members |
|-----------|--------------|------------------|------------------------|----------------|--------------------|----------------------|---------------------|--------------------------|-----------------------------|--------------------------|
| 2015-2016 | 0            | -4               | -4                     | 0              | 0                  | 0                    | 0                   | 0                        | -11                         | -11                      |
| Average   | 0            | -4               | -4                     | 0              | 0                  | 0                    | 0                   | 0                        | -11                         | -11                      |